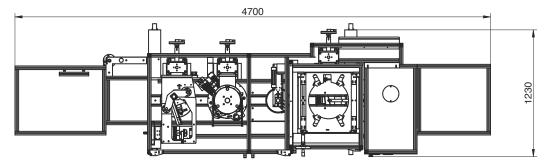

## Dimensions / Space Requirements / Weight (also see sketch on the rear):

- Length of basic unit: at least 3,075 mm / 4,700 mm, incl. optional / adaptable inlet and outlet tunnel
- Width: 1,300 mm / Height: 2,290 mm
- Connecting dimension between transport systems: 3,075 mm
- Connecting height of transport systems (transport height): min. 480 mm
- Weight of one system: approx. 1,275 kg
- Direction of operation (left to right / right to left) can be chosen prior to machine construction

# Flexo Close -**Technical Information**

Sketch with dimensions of a FlexoClose closing machine, front view operator side and top view:

Flexo Close