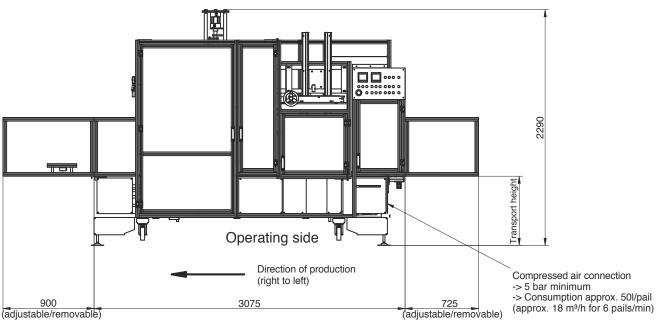

## Dimensions / Space Requirements / Weight (also see sketch on the rear):

- Length of basic unit: at least 3,075 mm / 4,700 mm, incl. optional / adaptable inlet and outlet tunnel
- Width: 1,300 mm / Height: 2,290 mm
- Connecting dimension between transport systems: 3,075 mm
- Connecting height of transport systems (transport height): min. 480 mm
- Weight of one system: approx. 1,275 kg
- Direction of operation (left to right / right to left) can be chosen prior to machine construction

#### Connections / Energy demand / Protected ar

- Rein pneumatischer Betrieb (mind. 5 bar Luftdruck erforderlich)
- Keine Reinheitsklasse der Druckluftqualität vorgegeben
- Luftverbrauch ca. 50 Liter pro Gebinde / ca. 18 m<sup>3</sup>/h bei 6 Gebinden/min
- CE Konformitätserklärung (CE-Zeichen)
- ATEX Declaration of Conformity for ATEX zone 1: CC 🐼 II 2 G Ex c IIB T4
- Electric inputs/outputs not possible

# Flexo Close -**Technical Information**

Sketch with dimensions of a FlexoClose closing machine, front view operator side and top view:

Flexo Close